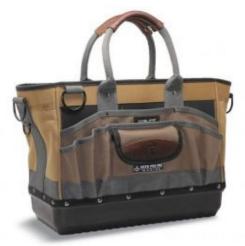

## Tool tote bag with rubber base MB-TT

With 2 Exterior "shop walls" of tool storage and open access to interior tool pockets, the MB-TT tool tote with non-marking rubber bottom is designed for Builders, General Contractors or any tradesman or technician to store hand tools on the inside pockets and bulk storage capacity in the middle. The tool organizers are also designed to accommodate Boat Builders and Shipwrights to store, carry and access all of their tools.

W: 7" (178mm)
L: 16" (407mm)
H: 13" (330mm)
Weight (empty): 6 lbs (2.72kg)
MAXIMIZED TOOL STORAGE CAPACITY:
2 Interior, Removable Pocket Panel Sleeves, Totaling 18 Pockets
32 Exterior Vertical Tool Pockets
Polypropylene bottom over-molded with non-marking TPR Rubber
Stainless Steel Tape Measure Clip
RUGGED MATERIALS & CONSTRUCTION
Polyester Canvas Body Fabric
Leather Grips and Trim
OTHER FEATURES:
Warranty: 5 Years (see Veto warranty terms and conditions)