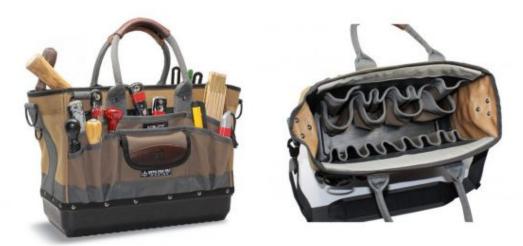

## Tool tote bag with rubber base MB-TT

With 2 Exterior "shop walls" of tool storage and open access to interior tool pockets, the MB-TT tool tote with non-marking rubber bottom is designed for Builders, General Contractors or any tradesman or technician to store hand tools on the inside pockets and bulk storage capacity in the middle. The tool organizers are also designed to accommodate Boat Builders and Shipwrights to store, carry and access all of their tools.

W: 7" (178mm)
L: 16" (407mm)
H: 13" (330mm)
Weight (empty): 6 lbs (2.72kg)
MAXIMIZED TOOL STORAGE CAPACITY:
2 Interior, Removable Pocket Panel Sleeves, Totaling 18 Pockets
32 Exterior Vertical Tool Pockets
Polypropylene bottom over-molded with non-marking TPR Rubber
Stainless Steel Tape Measure Clip
RUGGED MATERIALS & CONSTRUCTION
Polyester Canvas Body Fabric
Leather Grips and Trim
OTHER FEATURES:
Warranty: 5 Years (see Veto warranty terms and conditions)