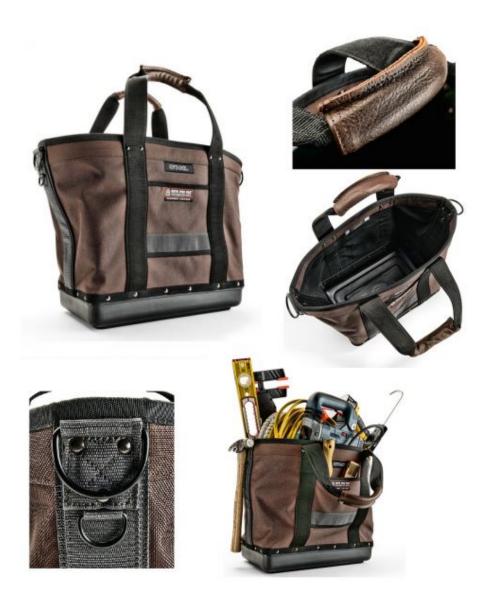

## CT-XL cargo tote bag

4 in stock - 1st September 2021

Designed to stand up to the rigors of daily use, the Cargo Totes™ feature 1800 Denier Body Fabric, leather handle grips and Veto's signature 3mm thick polypropylene waterproof base. Veto Pro Pac's patent pending design keeps the Cargo Totes™ standing upright and open at all times for easy access, a feature not seen on other tote products.

The CT-XL has

Been load tested to destruction at 2215 lbs (handles started to break at that weight/force).

**5 Tiered Pockets** 

**Dimensions:** 

H: 16.5" (419mm) L: 17.0" (432mm)

W: 9.5"

D-rings: 2 Large and 2 Small 3mm Thick Polypropylene Waterproof Base 1800 Denier Body Fabric Leather Handle Grips

The CT-XL has 40% more cargo storage space than the CT-LC; it offers the ultimate bulk storage capacity for larger tools and accessories such as hammer drills, extension cords, boots, sawzalls, and air hoses.

An optional shoulder strap is sold separately.

In addition to use on the job-site, the Cargo Totes<sup>™</sup> are multi-use bags and IDEAL for:

Outdoor activities (hunting, fishing, camping, boating, sports equipment storage) Everyday home storage Secondary travel bags