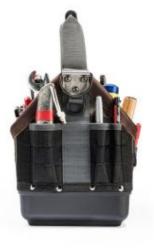

## Tech OT-MC

The Tech OT-MC is a compact open-top tool bag with an internal plastic box, housing a repositionable insert box that allows you to customise your tool storage

space options.

The Tech OT-MC tool tote also features multiple vertical tool pockets for quick & easy access.

**KEY FEATURES:** 

- 28 interior & exterior pockets
- Exterior mounted stainless steel tape measure clip
- Interior injection molded plastic box with smaller repositionable "insert" box with lid
- Durable 3mm thick polypropylene waterproof base
- Extra wide padded shoulder strap
- Ergonomic over molded grip for durability and comfort
- 5 year limited warranty