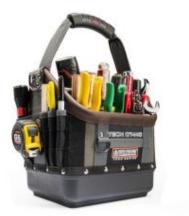

## Tech OT-MC

The Tech OT-MC is a compact open-top tool bag with an internal plastic box, housing a repositionable insert box that allows you to customise your tool storage

space options.

The Tech OT-MC tool tote also features multiple vertical tool pockets for quick & easy access.

**KEY FEATURES:** 

- 28 interior & exterior pockets
- Exterior mounted stainless steel tape measure clip
- Interior injection molded plastic box with smaller repositionable "insert" box with lid
- Durable 3mm thick polypropylene waterproof base
- Extra wide padded shoulder strap
- Ergonomic over molded grip for durability and comfort
- 5 year limited warranty