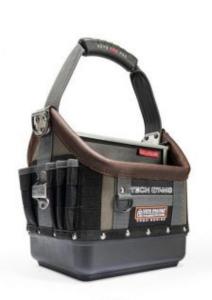

## Tech OT-MC

The Tech OT-MC is a compact open-top tool bag with an internal plastic box, housing a repositionable insert box that allows you to customise your tool storage

space options.

The Tech OT-MC tool tote also features multiple vertical tool pockets for quick & easy access.

**KEY FEATURES:** 

- 28 interior & exterior pockets
- Exterior mounted stainless steel tape measure clip
- Interior injection molded plastic box with smaller repositionable "insert" box with lid
- Durable 3mm thick polypropylene waterproof base
- Extra wide padded shoulder strap
- Ergonomic over molded grip for durability and comfort
- 5 year limited warranty

Dimensions: 11.5" x 10" x 8" 292mm x 254mm x 203mm weight: 5lbs (2.27kg)