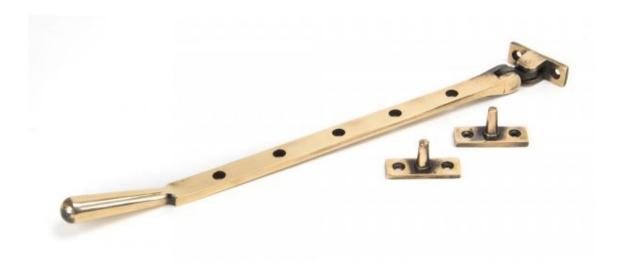

## **Anvil 91957 - Polished Bronze 12" Newbury Stay**

The newbury stay is part of the period range of window furniture. A simple subtle design that will suit any setting.

From The Anvil's weighty newbury window stay is forged from solid bronze which emphasises the high quality materials and manufacturing techniques used. A perfect design choice to use throughout your property with many other matching products available.

Sold with matching SS wood screws.

Finish: Polished Bronze

Overall Length: 335mm Stay Arm: 314mm

Fixing Plate: 45mm x 16mm