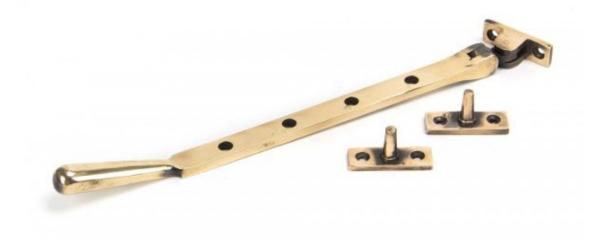

## Anvil 91956 - Polished Bronze 10" Newbury Stay

The newbury stay is part of the period range of window furniture. A simple subtle design that will suit any setting.

From The Anvil's weighty newbury window stay is forged from solid bronze which emphasises the high quality materials and manufacturing techniques used. A perfect design choice to use throughout your property with many other matching products available.

Sold with matching SS wood screws.

Finish: Polished Bronze

Overall Length: 296mm Stay Arm: 275mm Fixing Plate: 45mm x 16mm

A discount of 20% has been applied for the use of All Customers