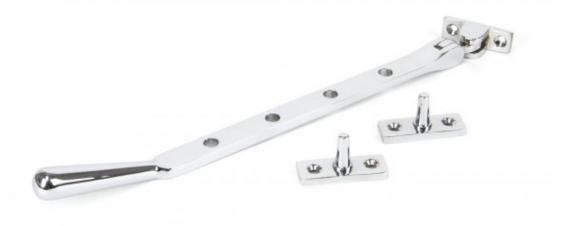

## Anvil 91453 - Polished Chrome 10" Newbury Stay

The newbury stay is part of the period range of window furniture. A simple subtle design that will suit any setting.

From The Anvil's weighty newbury window stay is forged from solid brass which emphasises the high quality materials and manufacturing techniques used. A perfect design choice to use throughout your property with many other matching products available.

Sold with matching SS wood screws.

Finish: Polished Chrome

Overall Length: 296mm Stay Arm: 275mm Fixing Plate: 45mm x 16mm