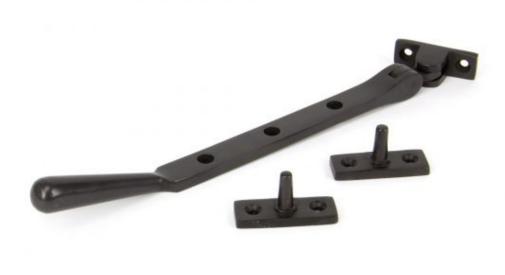

## **Anvil 91466 - Aged Bronze 8" Newbury Stay**

The newbury stay is part of the period range of window furniture. A simple subtle design that will suit any setting.

From The Anvil's weighty newbury window stay is forged from solid bronze which emphasises the high quality materials and manufacturing techniques used. A perfect design choice to use throughout your property with many other matching products available.

Sold with matching SS wood screws.

Finish: Aged Bronze

Overall Length: 249mm Stay Arm: 228mm

Fixing Plate: 45mm x 16mm