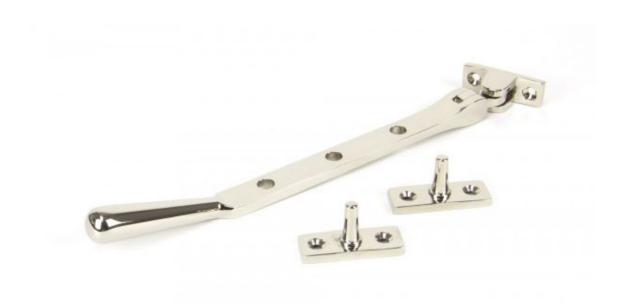

## **Anvil 91459 - Polished Nickel 8" Newbury Stay**

The newbury stay is part of the period range of window furniture. A simple subtle design that will suit any setting.

From The Anvil's weighty newbury window stay is forged from solid brass which emphasises the high quality materials and manufacturing techniques used. A perfect design choice to use throughout your property with many other matching products available.

Sold with matching SS wood screws.

Finish: Polished Nickel

Overall Length: 249mm Stay Arm: 228mm

Fixing Plate: 45mm x 16mm