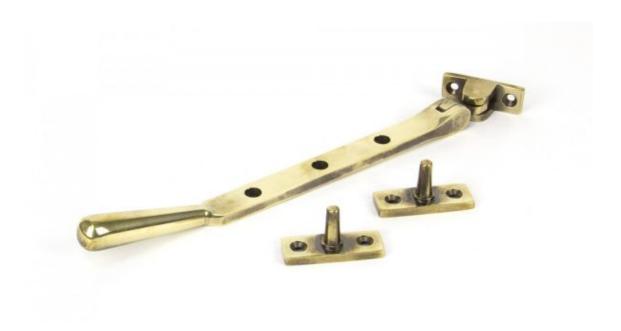

## **Anvil 91445 - Aged Brass 8" Newbury Stay**

The newbury stay is part of the period range of window furniture. A simple subtle design that will suit any setting.

From The Anvil's weighty newbury window stay is forged from solid brass which emphasises the high quality materials and manufacturing techniques used. A perfect design choice to use throughout your property with many other matching products available.

Sold with matching SS wood screws.

Finish: Aged Brass

Overall Length: 249mm Stay Arm: 228mm

Fixing Plate: 45mm x 16mm