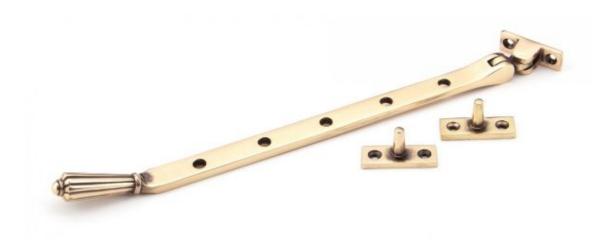

## **Anvil 45373 - Polished Bronze 12" Hinton Stay**

The hinton stay is part of the period range of window furniture. A decorative Georgian design that will suit any setting.

From The Anvil's weighty hinton window stay is forged from solid bronze which emphasises the high quality materials and manufacturing techniques used. A perfect design choice to use throughout your property with many other matching products available.

Designed to match the hinton window furniture.

Sold with matching SS wood screws.

Finish: Polished Bronze

Overall Length: 331mm Stay Arm: 308mm

Fixing Plate: 45mm x 16mm