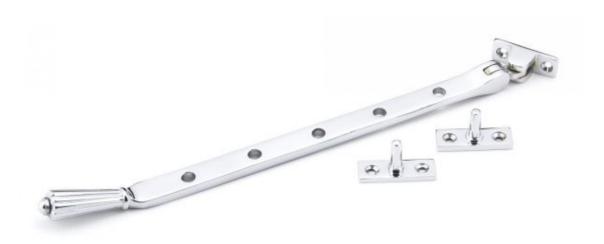

## **Anvil 45364 - Polished Chrome 12" Hinton Stay**

The hinton stay is part of the period range of window furniture. A decorative Georgian design that will suit any setting.

From The Anvil's weighty hinton window stay is forged from solid brass which emphasises the high quality materials and manufacturing techniques used. A perfect design choice to use throughout your property with many other matching products available.

Designed to match the hinton window furniture.

Sold with matching SS wood screws.

Finish: Polished Chrome

Overall Length: 331mm Stay Arm: 308mm

Fixing Plate: 45mm x 16mm