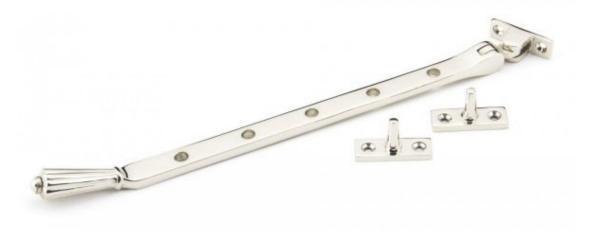

## Anvil 45367 - Polished Nickel 12" Hinton Stay

The hinton stay is part of the period range of window furniture. A decorative Georgian design that will suit any setting.

From The Anvil's weighty hinton window stay is forged from solid brass which emphasises the high quality materials and manufacturing techniques used. A perfect design choice to use throughout your property with many other matching products available.

Designed to match the hinton window furniture.

Sold with matching SS wood screws.

Finish: Polished Nickel

Overall Length: 331mm Stay Arm: 308mm Fixing Plate: 45mm x 16mm