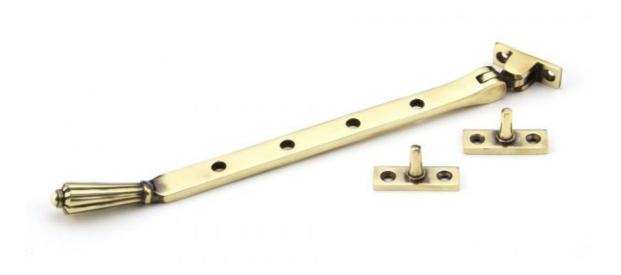

## **Anvil 45360 - Aged Brass 10" Hinton Stay**

The hinton stay is part of the period range of window furniture. A decorative Georgian design that will suit any setting.

From The Anvil's weighty hinton window stay is forged from solid brass which emphasises the high quality materials and manufacturing techniques used. A perfect design choice to use throughout your property with many other matching products available.

Designed to match the hinton window furniture.

Sold with matching SS wood screws.

Finish: Aged Brass

Overall Length: 289mm Stay Arm: 267mm

Fixing Plate: 45mm x 16mm