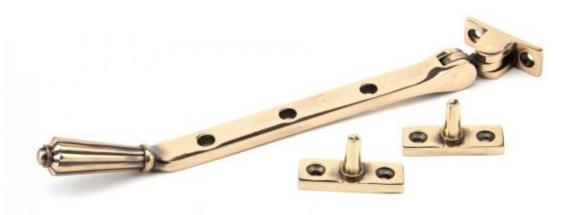

## Anvil 45371 - Polished Bronze 8" Hinton Stay

The hinton stay is part of the period range of window furniture. A decorative Georgian design that will suit any setting.

From The Anvil's weighty hinton window stay is forged from solid bronze which emphasises the high quality materials and manufacturing techniques used. A perfect design choice to use throughout your property with many other matching products available.

Designed to match the hinton window furniture.

Sold with matching SS wood screws.

Finish: Polished Bronze

Overall Length: 244mm Stay Arm: 220mm Fixing Plate: 45mm x 16mm

£37.61 (Product reference 10996-0)