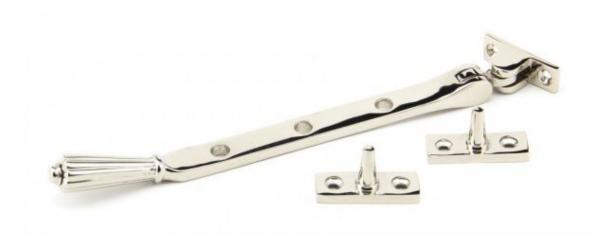

## **Anvil 45365 - Polished Nickel 8" Hinton Stay**

The hinton stay is part of the period range of window furniture. A decorative Georgian design that will suit any setting.

From The Anvil's weighty hinton window stay is forged from solid brass which emphasises the high quality materials and manufacturing techniques used. A perfect design choice to use throughout your property with many other matching products available.

Designed to match the hinton window furniture.

Sold with matching SS wood screws.

Finish: Polished Nickel

Overall Length: 244mm Stay Arm: 220mm

Fixing Plate: 45mm x 16mm