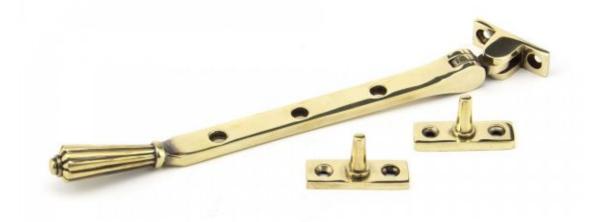

## Anvil 45359 - Aged Brass 8" Hinton Stay

The hinton stay is part of the period range of window furniture. A decorative Georgian design that will suit any setting.

From The Anvil's weighty hinton window stay is forged from solid brass which emphasises the high quality materials and manufacturing techniques used. A perfect design choice to use throughout your property with many other matching products available.

Designed to match the hinton window furniture.

Sold with matching SS wood screws.

Finish: Aged Brass

Overall Length: 244mm Stay Arm: 220mm Fixing Plate: 45mm x 16mm

£29.94 (Product reference 10987-0)

A discount of 20% has been applied for the use of All Customers