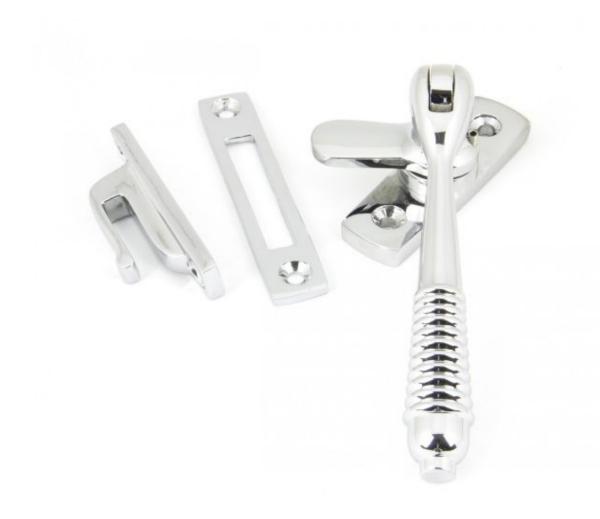

## **Anvil 90329 - Polished Chrome Reeded Locking Fastener**

A classic Regency style handle designed to fit casement windows and match the Reeded stays and door handles in the range.

Made from solid brass this attractive fastener has a stylish reeded end and is also reversible so can be used on either side of your window.

The fastener has a locking mechanism by way of grub screw.

Supplied with necessary fixing screws.

Finish: Polished Chrome

Overall Length: 128mm Handle Length: 105mm

Fixing Plate Size: 60mm x 19mm x 6mm Mortice Plate Size: 74mm x 15mm x 2mm Hook Plate Size: 58mm x 12mm x 5mm