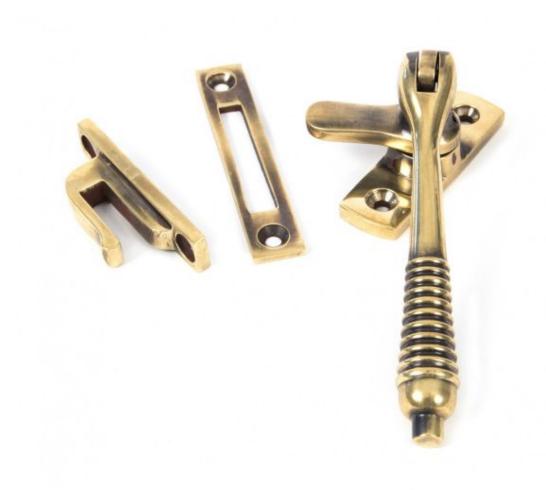

## **Anvil 83917 - Aged Brass Reeded Locking Fastener**

A classic Regency style handle designed to fit casement windows and match the Reeded stays and door handles in the range.

Made from solid brass this attractive fastener has a stylish reeded end and is also reversible so can be used on either side of your window.

The fastener has a locking mechanism by way of grub screw.

Supplied with necessary fixing screws.

Finish: Aged Brass

Overall Length: 128mm Handle Length: 105mm

Fixing Plate Size: 60mm x 19mm x 6mm Mortice Plate Size: 74mm x 15mm x 2mm Hook Plate Size: 58mm x 12mm x 5mm