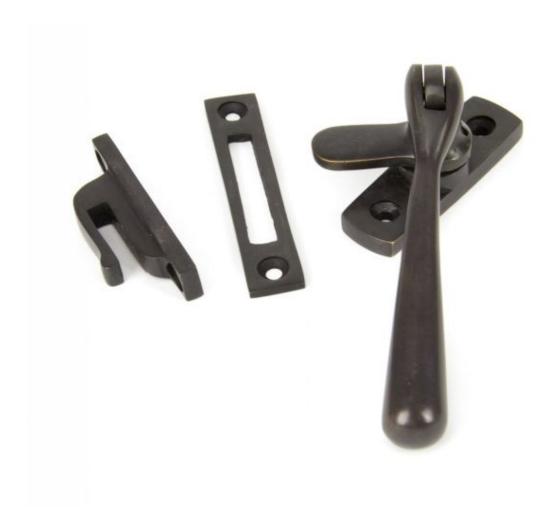

Designed to fit casement windows and match the newbury stays and door handles in the range. Reversible design and includes mortice and hook plates for different fitting options.

The fastener has a locking mechanism by the way of a grub screw.

Supplied with matching SS wood screws.

Finish: Aged Bronze

Overall Length: 128mm Handle Length: 105mm

Fixing Plate Size: 60mm x 19mm x 6mm Mortice Plate Size: 74mm x 15mm x 2mm Hook Plate Size: 58mm x 12mm x 5mm