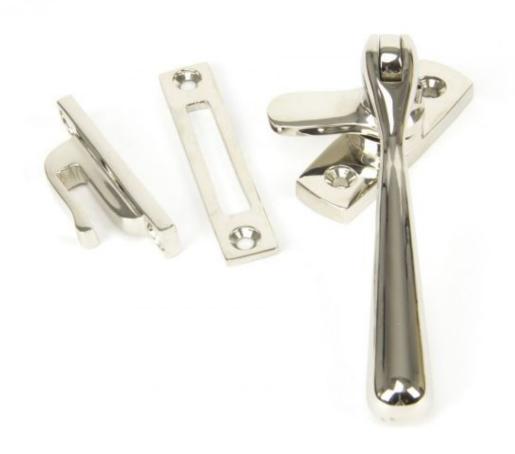

Designed to fit casement windows and match the newbury stays and door handles in the range. Reversible design and includes mortice and hook plates for different fitting options.

The fastener has a locking mechanism by the way of a grub screw.

Supplied with matching SS wood screws.

Finish: Polished Nickel

Overall Length: 128mm Handle Length: 105mm

Fixing Plate Size: 60mm x 19mm x 6mm Mortice Plate Size: 74mm x 15mm x 2mm Hook Plate Size: 58mm x 12mm x 5mm