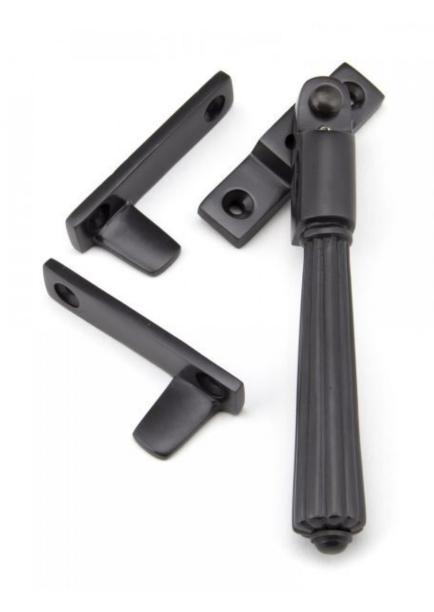

Designed to fit casement windows and match the hinton stays and door handles in the range. The handle is night venting and can be locked in the open position as well as the closed position allowing some ventilation.

Reversible design and includes two keep plates for both left and right handed windows. The fastener has a locking mechanism by the way of a grub screw.

Supplied with matching SS wood screws.

Finish: Aged Bronze

Overall Length: 148mm Handle Length: 132mm

Fixing Plate Size: 63mm x 17mm x 6mm Keep Size: 63mm x 14mm x 4mm

Keep Projection: 25mm