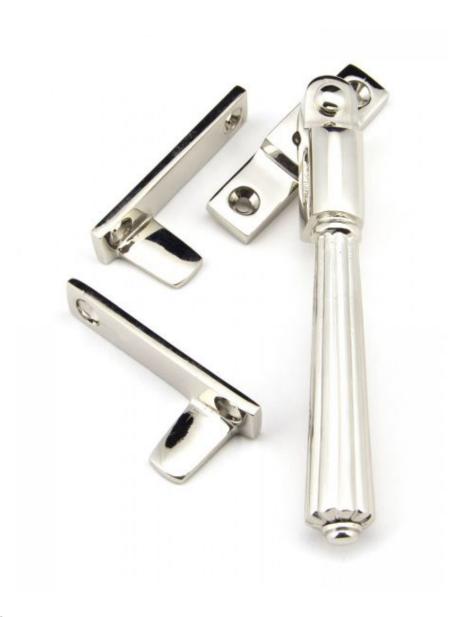

Reversible design and includes two keep plates for both left and right handed windows. The fastener has a locking mechanism by the way of a grub screw.

Supplied with matching SS wood screws.

Finish: Polished Nickel

Overall Length: 148mm Handle Length: 132mm

Fixing Plate Size: 63mm x 17mm x 6mm Keep Size: 63mm x 14mm x 4mm

Keep Projection: 25mm