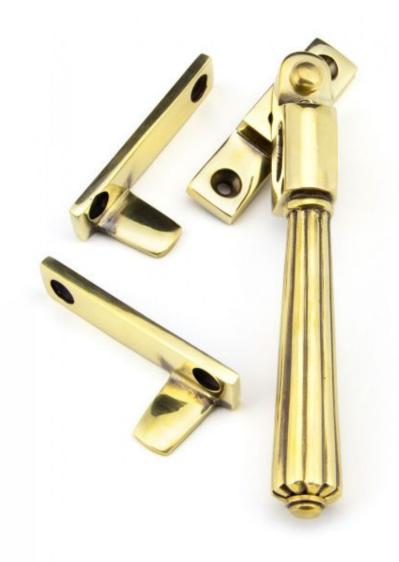

Reversible design and includes two keep plates for both left and right handed windows. The fastener has a locking mechanism by the way of a grub screw.

Supplied with matching SS wood screws.

Finish: Aged Brass

Overall Length: 148mm Handle Length: 132mm Fixing Plate Size: 63mm x 17mm x 6mm Keep Size: 63mm x 14mm x 4mm Keep Projection: 25mm