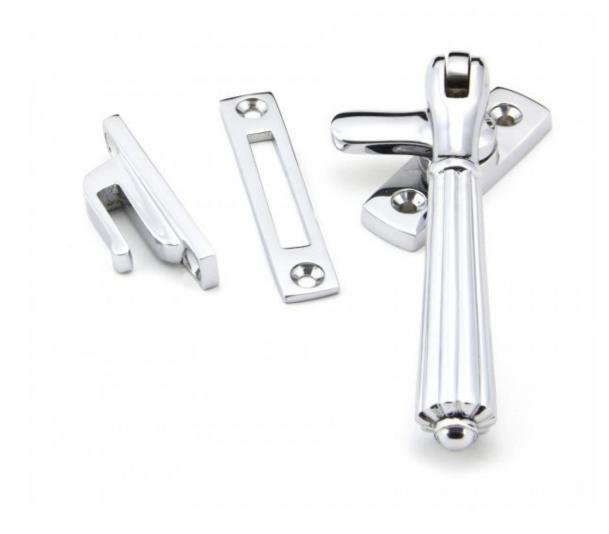

Designed to fit casement windows and match the hinton stays and door handles in the range. Reversible design and includes mortice and hook plates for different fitting options.

The fastener has a locking mechanism by the way of a grub screw.

Supplied with matching SS wood screws.

Finish: Polished Chrome

Overall Length: 128mm Handle Length: 106mm Fixing Plate Size: 60mm x 19mm x 6mm Mortice Plate Size: 74mm x 15mm x 2mm Hook Plate Size: 58mm x 12mm x 5mm