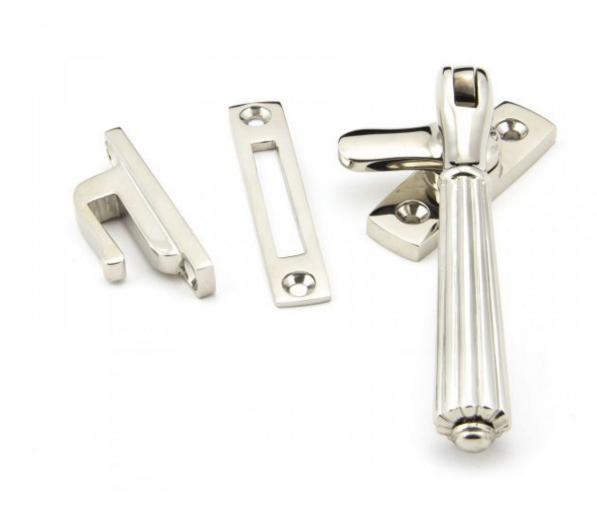

Designed to fit casement windows and match the hinton stays and door handles in the range. Reversible design and includes mortice and hook plates for different fitting options.

The fastener has a locking mechanism by the way of a grub screw.

Supplied with matching SS wood screws.

Finish: Polished Nickel

Overall Length: 128mm Handle Length: 106mm

Fixing Plate Size: 60mm x 19mm x 6mm Mortice Plate Size: 74mm x 15mm x 2mm Hook Plate Size: 58mm x 12mm x 5mm