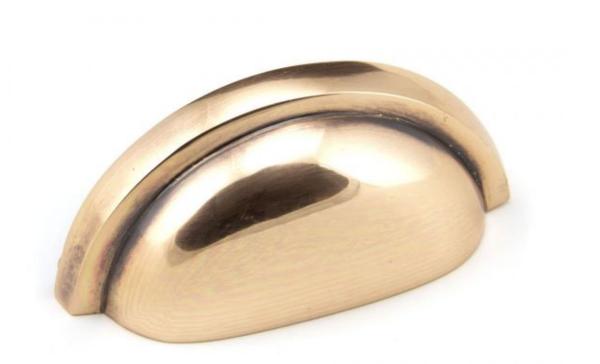

## Anvil 45409 - Polished Bronze Regency Concealed Drawer Pull

Designed to match From The Anvil's period range of cabinet knobs. This collection suits both contemporary and traditional settings and will add individuality to any project.

Sold with M4 screws.

Finish: Polished Bronze

Overall Size: 85mm x 40mm Internal Size: 67mm Fixing Centres: 75mm Projection: 23mm