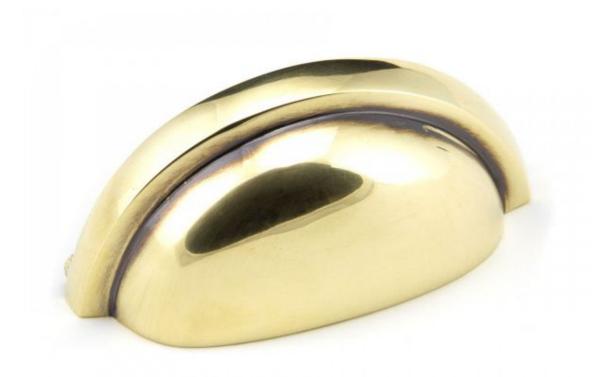

## Anvil 45405 - Aged Brass Regency Concealed Drawer Pull

Designed to match From The Anvil's period range of cabinet knobs. This collection suits both contemporary and traditional settings and will add individuality to any project.

Sold with M4 screws.

Finish: Aged Brass

Overall Size: 85mm x 40mm Internal Size: 67mm Fixing Centres: 75mm Projection: 23mm