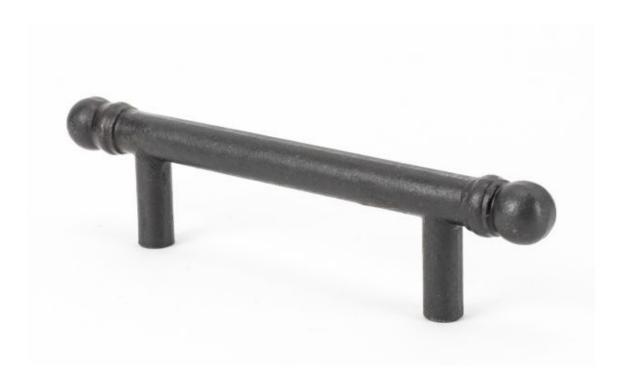

## **Anvil 33353 - Beeswax Bar Pull Handle (Small)**

Make an impression with these cabinet bar drawer pull handles.

The three varying sizes and three different finishes gives you many options from kitchen to bedroom fittings adding that little touch of character that most bar handles lack.

Fixed by way of M4 screw (which is supplied) from the inside of your cabinet or drawer.

Finish: Beeswax

Overall Length: 156mm Diameter: 12mm Internal Size: 86mm Fixing Centres: 96mm Projection: 38mm