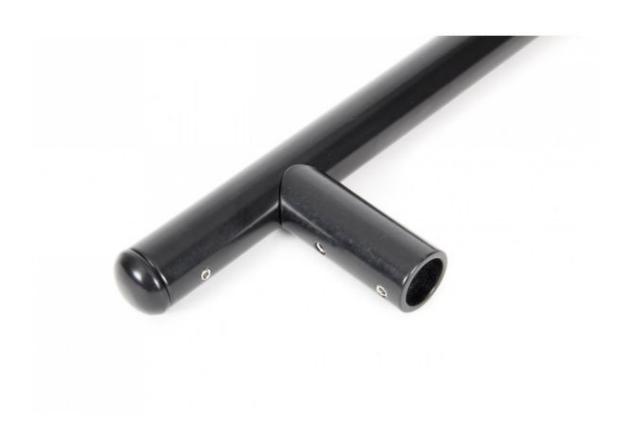

## **Anvil 83652 - Black Pull Handle (Large)**

A over large sized pull handle which has the possibility of interchangeable finials at either end. Can be used with any of From The Anvil's curtain finials to create many differing styles and feels.

Ideal for pubs, clubs and timber lookalike front doors which are becoming commonplace nowadays.

Comes supplied with end caps as standard and all fixings necessary.

Finish: Black

Overall Length: 1816mm

Diameter: 21mm

End Cap Projection: 8mm Internal Size: 1620mm Fixing Centres: 1640mm Projection: 73mm