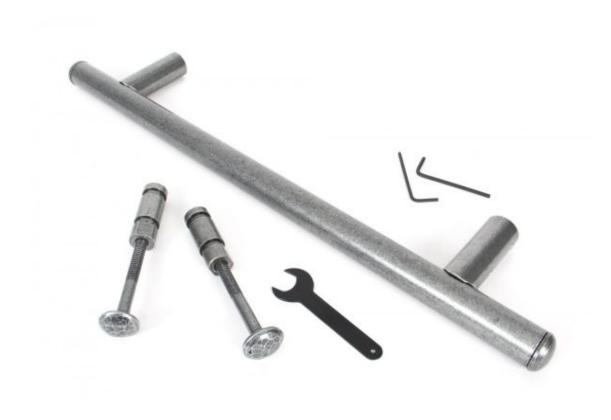

## **Anvil 73185 - Pewter Pull Handle (Small)**

A smaller sized pull handle which has the possibility of interchangeable finials at either end. Can be used with any of From The Anvil's curtain finials to create many differing styles and feels.

Ideal for pubs, clubs and timber lookalike front doors which are becoming commonplace nowadays.

Comes supplied with end caps as standard and all fixings necessary.

Finish: Pewter

Overall Length: 416mm Diameter: 21mm End Cap Projection: 8mm

Internal Size: 270mm Fixing Centres: 294mm Projection: 73mm