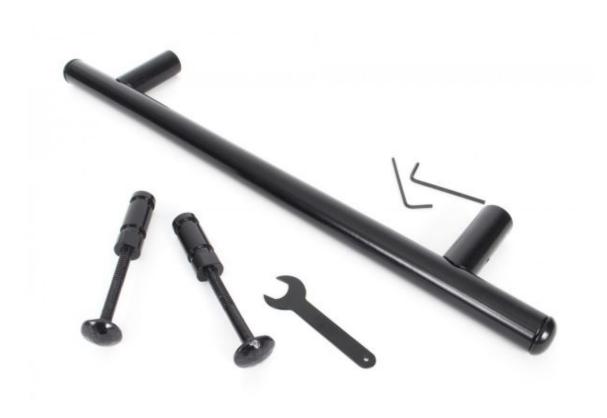

## **Anvil 73187 - Black Pull Handle (Small)**

A smaller sized pull handle which has the possibility of interchangeable finials at either end. Can be used with any of From The Anvil's curtain finials to create many differing styles and feels.

Ideal for pubs, clubs and timber lookalike front doors which are becoming commonplace nowadays.

Comes supplied with end caps as standard and all fixings necessary.

Finish: Black

Overall Length: 416mm Diameter: 21mm End Cap Projection: 8mm Internal Size: 270mm

Fixing Centres: 294mm Projection: 73mm