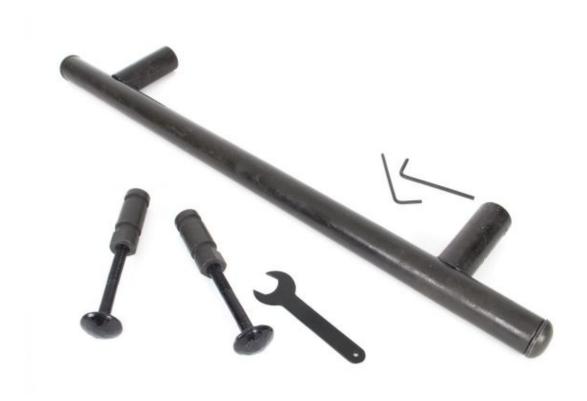

Ideal for pubs, clubs and timber lookalike front doors which are becoming commonplace nowadays.

Comes supplied with end caps as standard and all fixings necessary.

Finish: Beeswax

Overall Length: 416mm
Diameter: 21mm
End Cap Projection: 8mm

Internal Size: 270mm Fixing Centres: 294mm Projection: 73mm