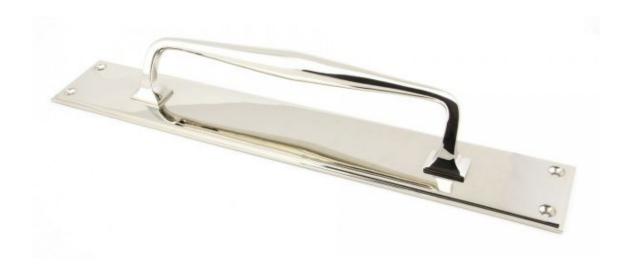

## Anvil 45376 - Polished Nickel Art Deco Pull Handle on Backplate (Lar

The art deco pull handle is part of the period range of door furniture. An imposing design that will suit any larger entrance door or commercial setting.

From The Anvil's weighty art deco pull handle is forged from solid brass which emphasises the high quality materials and manufacturing techniques used.

Sold with matching SS wood screws.

Finish: Polished Nickel

Backplate Size: 425mm x 65mm

Handle Length: 283mm Internal Size: 224mm Projection: 60mm Plate Thickness: 5mm