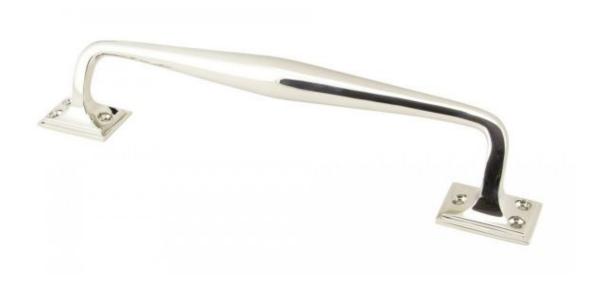

## **Anvil 45458 - Polished Nickel Art Deco Pull Handle (Large)**

The art deco pull handle is part of the period range of door furniture. An imposing design that will suit any larger entrance door or commercial setting.

From The Anvil's weighty art deco pull handle is forged from solid brass which emphasises the high quality materials and manufacturing techniques used.

Sold with matching SS wood screws.

Finish: Polished Nickel

Overall Size: 298mm x 31mm

Internal Size: 202mm Projection: 58mm Fixing Centres: 282mm