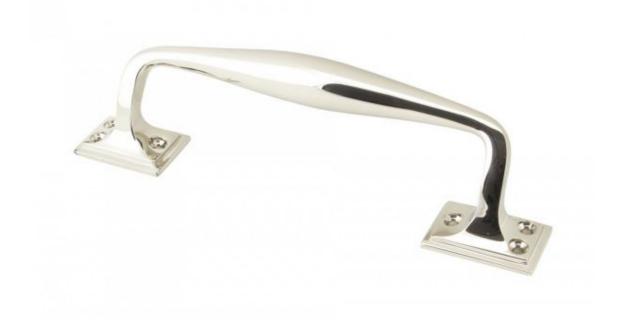

## **Anvil 45463 - Polished Nickel Art Deco Pull Handle (Small)**

The art deco pull handle is part of the period range of door furniture. An imposing design that will suit any larger entrance door or commercial setting.

From The Anvil's weighty art deco pull handle is forged from solid brass which emphasises the high quality materials and manufacturing techniques used.

Sold with matching SS wood screws.

Finish: Polished Nickel

Overall Size: 230mm x 31mm

Internal Size: 131mm Projection: 58mm Fixing Centres: 212mm