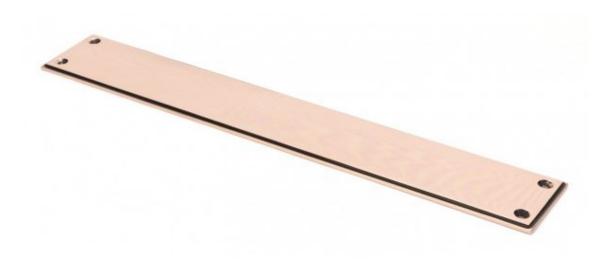

## **Anvil 45388 - Polished Bronze Art Deco Fingerplate (Large)**

The art deco fingerplate is part of the period range of door furniture. An imposing design that will suit any larger entrance door or commercial setting.

From The Anvil's weighty art deco fingerplate is forged from solid brass which emphasises the high quality materials and manufacturing techniques used.

Designed to match the 300mm art deco pull handle on backplate.

Sold with matching SS wood screws.

Finish: Polished Bronze

Backplate Size: 425mm x 65mm

Thickness: 5mm