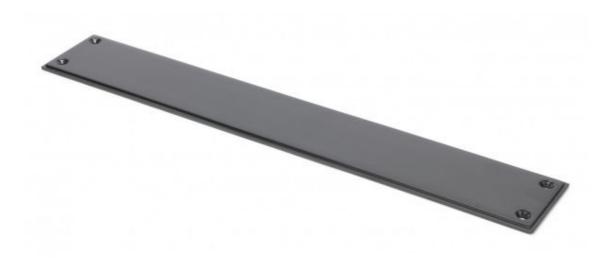

## Anvil 45387 - Aged Bronze Art Deco Fingerplate (Large)

The art deco fingerplate is part of the period range of door furniture. An imposing design that will suit any larger entrance door or commercial setting.

From The Anvil's weighty art deco fingerplate is forged from solid bronze which emphasises the high quality materials and manufacturing techniques used.

Designed to match the 300mm art deco pull handle on backplate.

Sold with matching SS wood screws.

Finish: Aged Bronze

Backplate Size: 425mm x 65mm Thickness: 5mm

£122.85 (Product reference 10635-0)

A discount of 20% has been applied for the use of All Customers