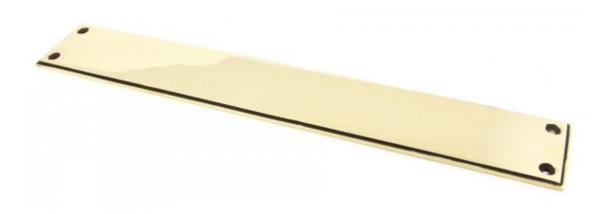

## **Anvil 45384 - Aged Brass Art Deco Fingerplate (Large)**

The art deco fingerplate is part of the period range of door furniture. An imposing design that will suit any larger entrance door or commercial setting.

From The Anvil's weighty art deco fingerplate is forged from solid brass which emphasises the high quality materials and manufacturing techniques used.

Designed to match the 300mm art deco pull handle on backplate.

Sold with matching SS wood screws.

Finish: Aged Brass

Backplate Size: 425mm x 65mm

Thickness: 5mm