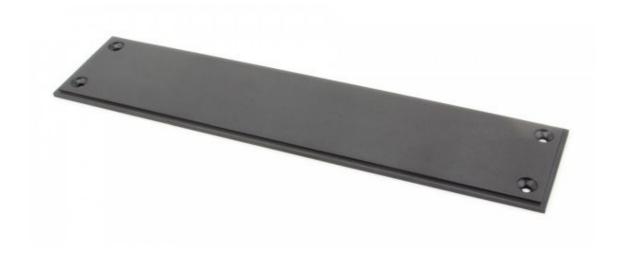

## **Anvil 45392 - Aged Bronze Art Deco Fingerplate (Small)**

The art deco fingerplate is part of the period range of door furniture. An imposing design that will suit any larger entrance door or commercial setting.

From The Anvil's weighty art deco fingerplate is forged from solid bronze which emphasises the high quality materials and manufacturing techniques used.

Designed to match the 300mm art deco pull handle on backplate.

Sold with matching SS wood screws.

Finish: Aged Bronze

Backplate Size: 300mm x 65mm

Thickness: 5mm