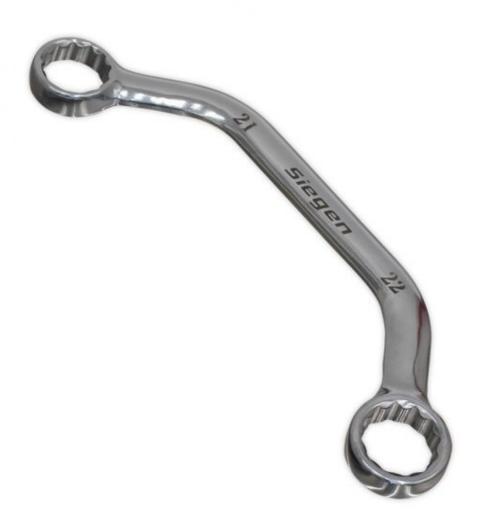

## **Obstruction spanner - C shape spanner**

These spanners can be remarkably useful for work where access is restricted and regular spanners will not fit.

## Price

| C shaped obstruction spanner - 8 and 10mm (Product reference 10629-28904)  | £1.73 |
|----------------------------------------------------------------------------|-------|
| C shaped obstruction spanner - 11 and 13mm (Product reference 10629-28905) | £2.09 |
| C shaped obstruction spanner - 14 and 15mm (Product reference 10629-28906) | £2.99 |
| C shaped obstruction spanner - 15 and 17mm (Product reference 10629-28907) | £3.98 |
| C shaped obstruction spanner - 21 and 22mm (Product reference 10629-28908) | £4.69 |