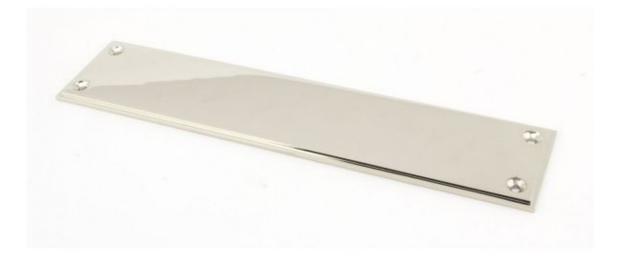

## Anvil 45391 - Polished Nickel Art Deco Fingerplate (Small)

The art deco fingerplate is part of the period range of door furniture. An imposing design that will suit any larger entrance door or commercial setting.

Sold with matching SS wood screws.

Finish: Polished Nickel

Backplate Size: 300mm x 65mm Thickness: 5mm