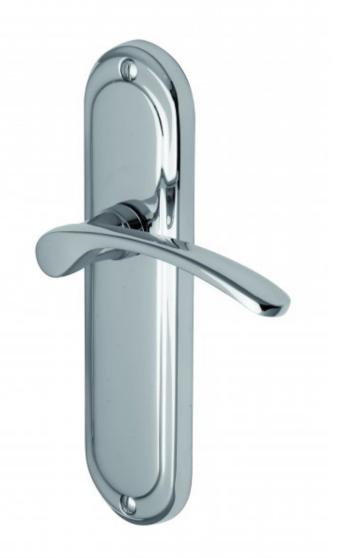

## **Ambassador Range Polished Chrome**

The Ambassador range of lever handles in Polished Chrome

Better prices - five or more handles - email your enquiry

## Price

| AMB6210-PC Lever Latch 189mm x 48mm + (Product reference 1056-1183)  | £21.18 |
|----------------------------------------------------------------------|--------|
| AMB6200-PC Lever Lock 189mm x 48mm + (Product reference 1056-1184)   | £21.18 |
| AMB6230-PC Bathroom Set 189mm x 48mm + (Product reference 1056-1185) | £25.23 |
| AMB6248-PC Euro Profile 189mm x 48mm + (Product reference 1056-1186) | £25.23 |