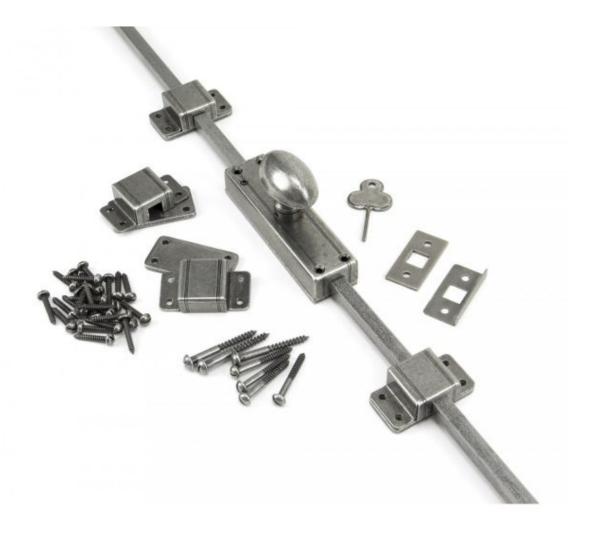

## Anvil 91788 - Pewter Cremone Bolt (Locking)

A stylish cremone door bolt offers a decorative face fixed alternative to a multipoint lock. Face fixed internally as a decorative alternative to a concealed espagnolette system.

Can be paired with the external knob if use from both sides of the door is required. Locks by way of grub screw in the body.

Sold with matching wood screws.

Finish: Pewter

Overall Height: 2045mm Maximum Door Height: 2020mm Maximum Throw: 25mm

Centre Case Size: 130mm x 35mm Knob Size: 54mm x 37mm Knob Projection: 48mm

Receiver Bridge: 62mm x 34mm Angled Keep: 51mm x 25mm Flat Keep: 51mm x 25mm