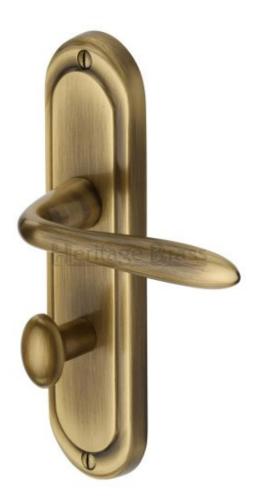

## Henley Range ANTIQUIE BRASS FINISH =

The Henley range of lever handles in Polished Chrome

Better prices - five or more handles - email your enquiry

## Price

| HEN1210-AT Lever Latch 189mm x 48mm ANTIQUE BRASS FINISH +- (Product reference 1052-1167) | £26.63 |
|-------------------------------------------------------------------------------------------|--------|
| HEN1200-AT Lever Lock 189mm x 48mm ANTIQUE BRASS-+ (Product reference 1052-1168)          | £26.63 |
| HEN1230-AT Henley Bathroom Set ANTIQUE BRASS FINISH -+ (Product reference 1052-1169)      | £30.69 |
| HEN1248-AT Henley Euro Profile ANTIQUE BRASS FINISH -+ (Product reference 1052-1170)      | £30.69 |