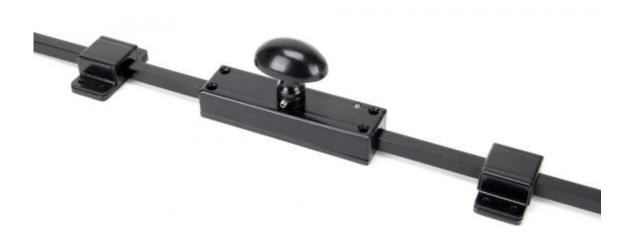

## **Anvil 91790 - Black Cremone Bolt (Locking)**

A stylish cremone door bolt offers a decorative face fixed alternative to a multipoint lock. Face fixed internally as a decorative alternative to a concealed espagnolette system.

Can be paired with the external knob if use from both sides of the door is required. Locks by way of grub screw in the body.

Sold with matching wood screws.

Finish: Black

Overall Height: 2045mm

Maximum Door Height: 2020mm

Maximum Throw: 25mm

Centre Case Size: 130mm x 35mm

Knob Size: 54mm x 37mm Knob Projection: 48mm

Receiver Bridge: 62mm x 34mm Angled Keep: 51mm x 25mm Flat Keep: 51mm x 25mm