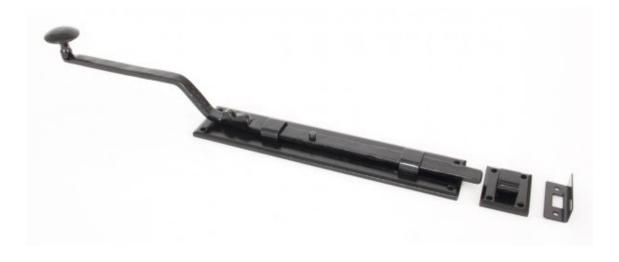

## Anvil 33114 - Black 10" Universal French Door Bolt

These beautifully crafted bolts have a long cranked handle for ease of use and have a backplate which is 5mm thick.

A very strong, unique spring mechanism has been incorporated into the bolt for positive action and allows use in the vertical position.

Used on either inward or outward opening doors due to the bolt being supplied with a receiver bridge and angled keep.

Supplied with all necessary matching fixings.

Finish: Black

Overall Length: 435mm Projection (Handle Arm): 72mm Fixing Plate Size: 238mm x 47mm x 5mm Receiver Bridge Size: 48mm x 38mm x 5mm Receiver Bridge Height: 17mm Angled Keep Size: 46mm x 20mm x 1mm (Depth: 13mm) Throw: 27mm