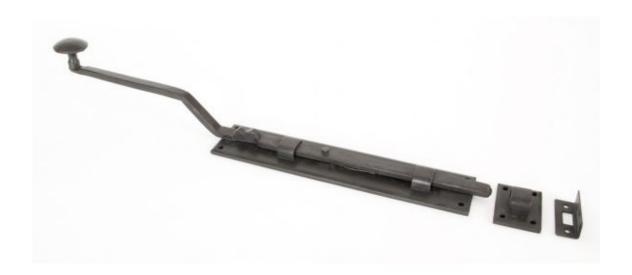

## **Anvil 33857 - Beeswax 10" Universal French Door Bolt**

These beautifully crafted bolts have a long cranked handle for ease of use and have a backplate which is 5mm thick.

A very strong, unique spring mechanism has been incorporated into the bolt for positive action and allows use in the vertical position.

Used on either inward or outward opening doors due to the bolt being supplied with a receiver bridge and angled keep.

Supplied with all necessary matching fixings.

Finish: Beeswax

Overall Length: 435mm

Projection (Handle Arm): 72mm

Fixing Plate Size: 238mm x 47mm x 5mm Receiver Bridge Size: 48mm x 38mm x 5mm

Receiver Bridge Height: 17mm

Angled Keep Size: 46mm x 20mm x 1mm (Depth: 13mm)

Throw: 27mm