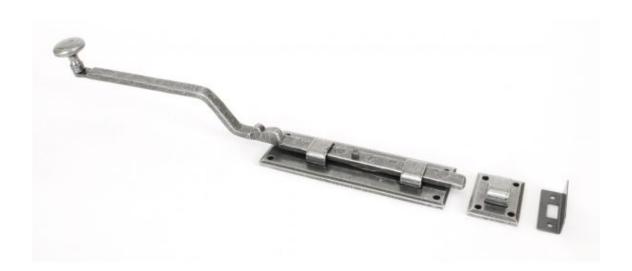

## **Anvil 33623 - Pewter 6" Universal French Door Bolt**

These beautifully crafted bolts have a long cranked handle for ease of use and have a backplate which is 5mm thick.

A very strong, unique spring mechanism has been incorporated into the bolt for positive action and allows use in the vertical position.

Used on either inward or outward opening doors due to the bolt being supplied with a receiver bridge and angled keep.

Supplied with all necessary matching fixings.

Finish: Pewter

Overall Length: 394mm

Projection (Handle Arm): 72mm

Fixing Plate Size: 153mm x 47mm x 5mm Receiver Bridge Size: 48mm x 38mm x 5mm

Receiver Bridge Height: 17mm

Angled Keep Size: 46mm x 20mm x 1mm (Depth: 13mm)

Throw: 40mm