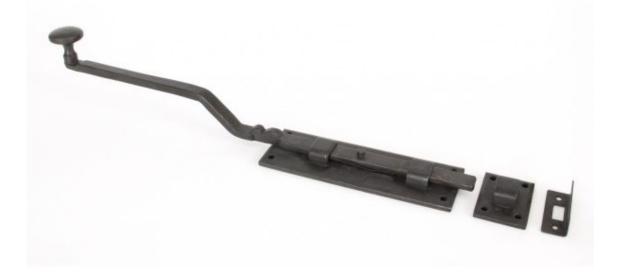

## Anvil 33855 - Beeswax 6" Universal French Door Bolt

These beautifully crafted bolts have a long cranked handle for ease of use and have a backplate which is 5mm thick.

A very strong, unique spring mechanism has been incorporated into the bolt for positive action and allows use in the vertical position.

Used on either inward or outward opening doors due to the bolt being supplied with a receiver bridge and angled keep.

Supplied with all necessary matching fixings.

Finish: Beeswax

Overall Length: 394mm Projection (Handle Arm): 72mm Fixing Plate Size: 153mm x 47mm x 5mm Receiver Bridge Size: 48mm x 38mm x 5mm Receiver Bridge Height: 17mm Angled Keep Size: 46mm x 20mm x 1mm (Depth: 13mm) Throw: 40mm