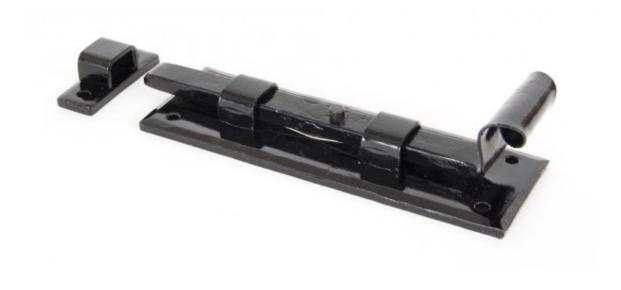

## Anvil 33015 - Black 6" Straight Fishtail Bolt

A 'Fishtail' bolt which has been hand crafted to give a fine detail to the curl and forged with a unique spring mechanism to allow use in the vertical or horizontal positions.

Designed to be used on inward opening doors (see cranked version for outward opening) and also various window types.

Supplied with matching receiver plate and fixing screws.

Finish: Black

Fixing Plate: 158mm x 52mm x 5mm Receiver Plate: 52mm x 19mm x 5mm

Throw: 41mm

Receiver Bridge Height: 19mm